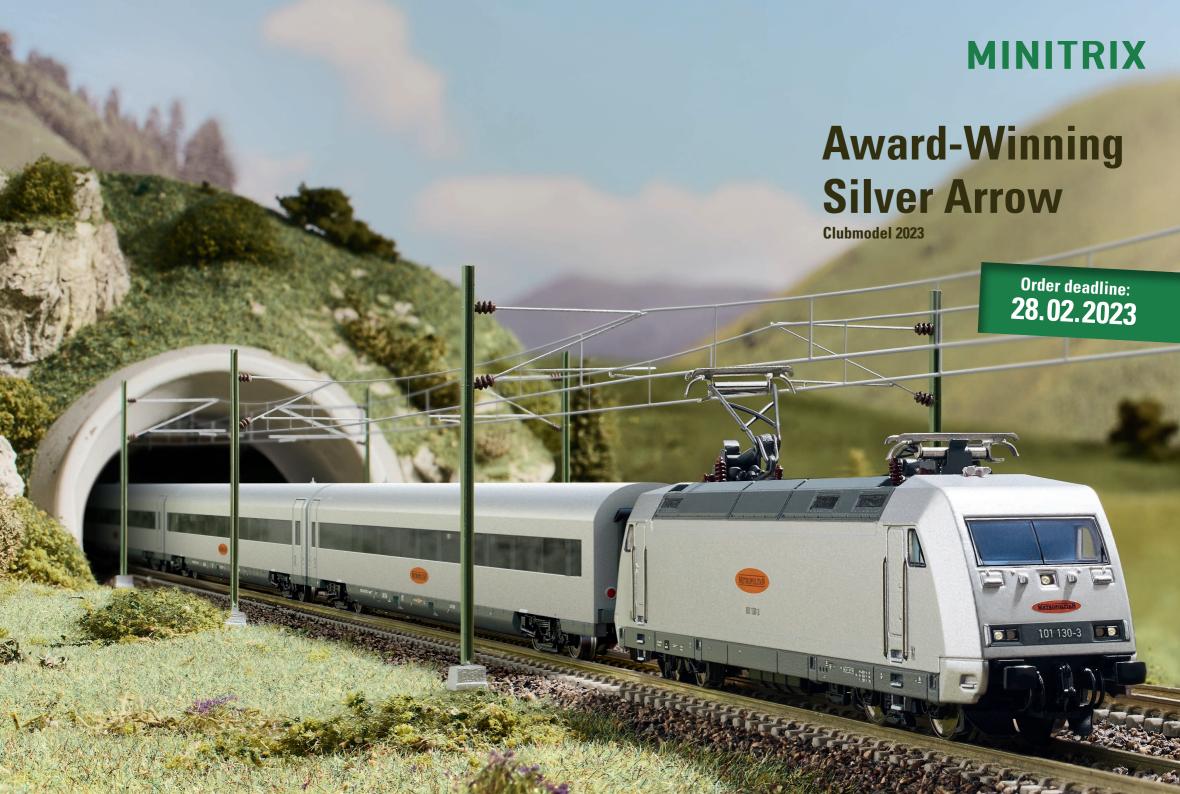

### 16085 Class 101 Electric Locomotive

**Prototype:** German Railroad, Inc. (DB AG), business area Metropolitan Express Train, Inc. / DB Travel & Tourism (currently DB Long-Distance Service), express locomotive, road number 101 130-3. The locomotive looks as it did starting in 1999 for the Metropolitan Express Train.

**Model:** The locomotive frame and body are constructed of metal. The locomotive has a built-in digital decoder and sound generator for operation with mfx and DCC. It also has a motor with a flywheel. 4 axles powered. Traction tires. The headlights and marker lights change over with the direction of travel. Warm white LEDs are used for the lighting. The cab lighting can be controlled digitally. Length over the buffers 119 mm / 4-11/16".

Passenger cars to go with this locomotive are available under item numbers 15160 and 15161