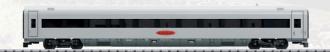

# 15160 "METROPOLITAN" Car Set Part 1

**Model:** The cars are new tooling. All of the cars have close coupler mechanisms and built-in LED interior lighting. The cab control car has triple headlights at the cab end, which change over 3 x white and 2 x red and cab lighting. Replaceable, scale skirting for the car ends is included for all the cars for operation on large radius curves. Total length over the buffers 825 mm / 32-1/2".

### Highlights:

- All cars are new tooling.
- LED interior lighting.

Only works in conjunction with electric locomotive article no.16085.