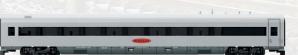

## 15161 "METROPOLITAN" Car Set Part 2

Model: The cars are new tooling. All of the cars have close coupler mechanisms and built-in LED interior lighting (\*only works in combination with the 15160 car set). Replaceable, scale skirting for the car ends are included for both cars for operation on large radius curves.

Total length over the buffers 330 mm / 13".

One-time series for Trix Club members.